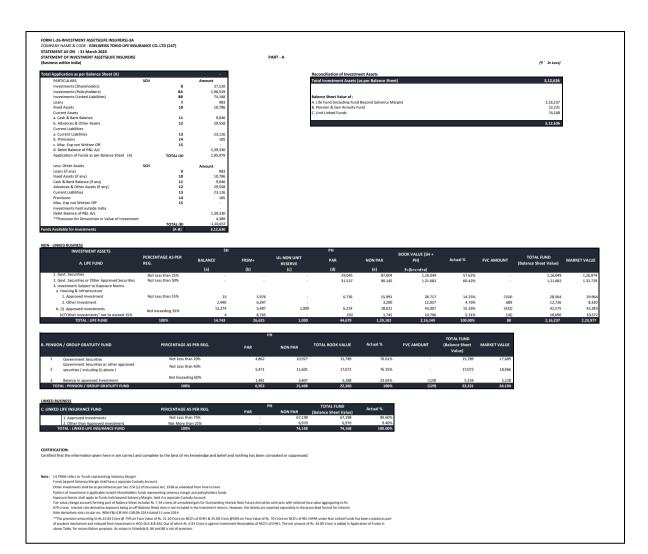

| -                              | -                  | -            | -                       | -                              |
| 36    | Telangana                 | -                  | -               | -                       | -                              | 3                  | 5,976           | 1                       | 434                            | 3                  | 5,976        | 1                       | 434                            |
|       | Company Total             | 2                  | 1,24,887        | 4                       | 410                            | 51                 | 2,52,659        | 47.86                   | 15,888                         | 53                 | 3,77,546     | 52.01                   | 16,298                         |



|                                              |            |          |                            |                      |                                   |         |                              |         |                                        |          |                                 |          |          |      |                  |                      |          | <b>601.</b> 5 .4                 | 17040     |        |          |        |          |         |                               |                                      |        |                                                   |          |                                                    |          |          |      |        |        |          | =      |
|----------------------------------------------|----------